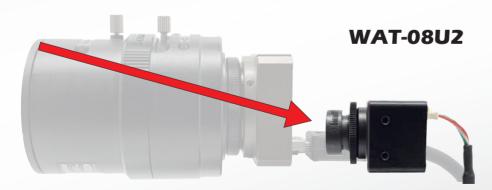

## Greatly saves space for camera installation

Space saving is achieved through the use of an M12 lens and dedicated USB cable.

Volume Ratio of installation space

Reduced 93%

WAT-06U2 + C/CS lens

\*This is our approximate measurement ratio including the bending diameter of the cable.