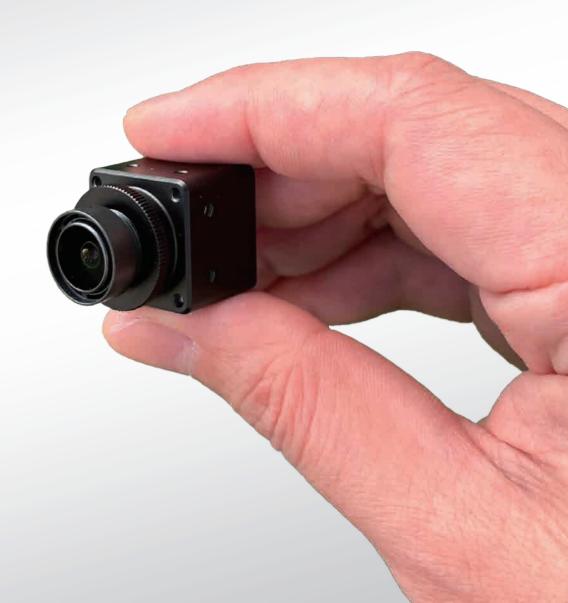

## The smallest model in Water USB camera series is born.

## **WAT-08U2 (G3.6)**

- Adopted 1/2.8" Full HD sensor
- Remarkable micro size 20.5×20.5×30 (mm)
- Focusing ring on the lens
- Wide-angle to telephoto lenses available
- Dedicated connection cables dramatically reduce installation dimensions
- Flexible mounting (mounting screw holes on the front and side of the main unit)
- Low power consumption of 0.75W