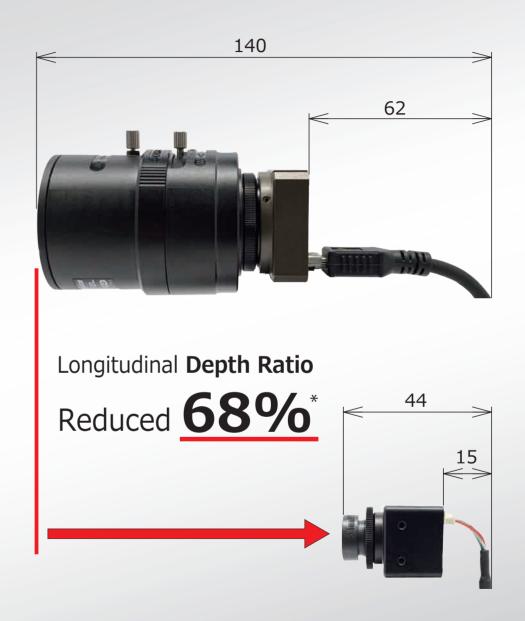

## Greatly saves space for camera installation

Space saving is achieved through the use of an M12 lens and dedicated USB cable.

Volume Ratio of installation space

Reduced 93%

WAT-06U2 + C/CS lens

\*This is our approximate measurement ratio including the bending diameter of the cable.