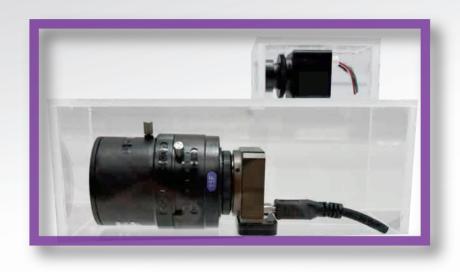

## **SECURITY SHOW 2023**

The demonstration of volume comparison was generated a great interest at the exhibition. The Visitors who actually picked up the camera were amazed at its small size.