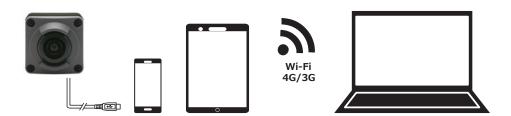

## Main Features

■ The position of the cable can be changed depends on the application and installation.

Helmet (Cable Sideways)

Chest Pocket (Cable Lower Side)

■ Enable the live video transmission via the smartphone or tablet by its Wi-Fi or 4G/3G.