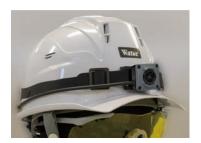

## Main Features

■ The position of the cable can be changed depends on the application and installation.

Helmet (Cable Sideways)

Chest Pocket (Cable Lower Side)

■ Enable the live video transmission via the smartphone or tablet by its Wi-Fi or 4G/3G.