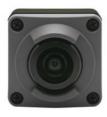

## Wearable USB Color Camera [WAT-05U2M]

- Watec New Proposal! Reduced Depth Dimensions -

The Water Resistant Wearable USB Color Camera mounted a 1/2.8" Full HD BSI CMOS Image Sensor and a 180 Degree Wide Angle Lens will be released in September 2018.

Dimensions: H30xW30xD22(mm)