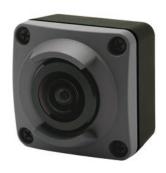

## Wearable USB Color Camera [WAT-05U2M]

- Watec New Proposal! Reduced Depth Dimensions -

The Water Resistant Wearable USB Color Camera mounted a 1/2.8" Full HD BSI CMOS Image Sensor and a 180 Degree Wide Angle Lens will be released in September 2018.

Dimensions: H30xW30xD22(mm)