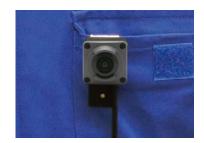

## Wearable USB Color Camera [WAT-05U2M]

- Watec New Proposal! Reduced Depth Dimensions -

The Water Resistant Wearable USB Color Camera mounted a 1/2.8" Full HD BSI CMOS Image Sensor and a 180 Degree Wide Angle Lens will be released in September 2018.

Dimensions: H30xW30xD22(mm)

## Main Features

■ The position of the cable can be changed depends on the application and installation.

Helmet (Cable Sideways)

Chest Pocket (Cable Lower Side)

■ Enable the live video transmission via the smartphone or tablet by its Wi-Fi or 4G/3G.